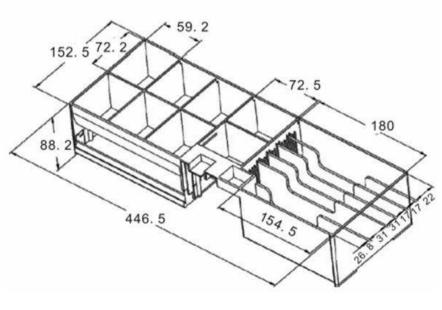

#### **PHYSICAL**

 Dimension
 460(W)x170(D)x100(H)mm

 Construction
 Thick gauge cold rolled steel & SECC

 Finish
 Textured hybrid powder coat

 Color
 Black, Beige and Custom type

 CASH TRAY (INSERT)

ConstructionShatter-resistant plasticCurrency Layout6 - Bill, 8 - Coin SlotsMedia Slots1