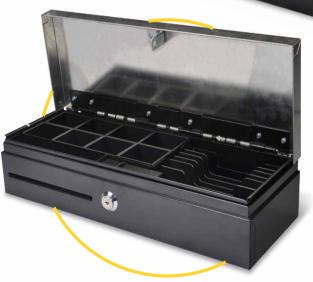

### Flip Top Cash Drawer

It's the standard flip top cash drawer, which is very popular in compact retail environment, various interfaces available for POS terminal.

Stainless steel drawer front

Unit with lockable tray lid

**Lockable Cover for Tray** 