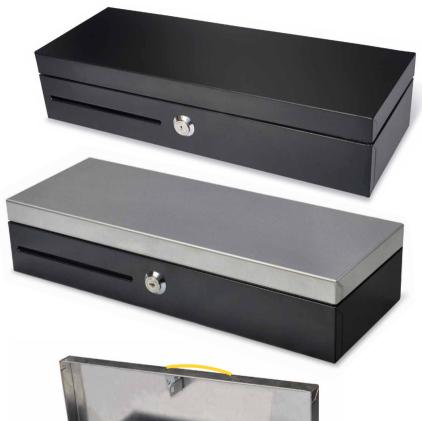

### Flip Top Cash Drawer

It's the standard flip top cash drawer, which is very popular in compact retail environment, various interfaces available for POS terminal.

Stainless steel drawer front

Unit with lockable tray lid

**OPTION** 

**Stainless Steel Front** 

Cash tray with different currency

layout

**Different Color** 

**Different Interfaces** 

**ACCESSORIES** 

**Cash Tray** 