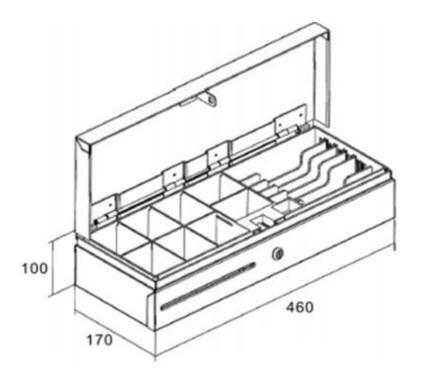

#### **PHYSICAL**

 Dimension
 460(W)x170(D)x100(H)mm

 Construction
 Thick gauge cold rolled steel & SECC

 Finish
 Textured hybrid powder coat

 Color
 Black, Beige and Custom type

 CASH TRAY (INSERT)

ConstructionShatter-resistant plasticCurrency Layout6 - Bill, 8 - Coin SlotsMedia Slots1