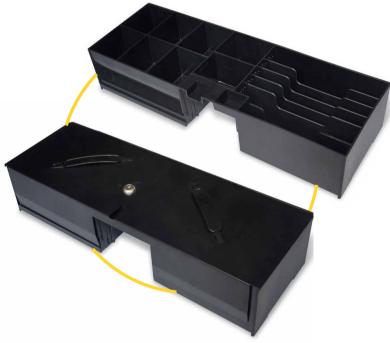

#### **PHYSICAL**

 Dimension
 460(W)x170(D)x100(H)mm

 Construction
 Thick gauge cold rolled steel & SECC

 Finish
 Textured hybrid powder coat

 Color
 Black, Beige and Custom type

 CASH TRAY (INSERT)

ConstructionShatter-resistant plasticCurrency Layout6 - Bill, 8 - Coin SlotsMedia Slots1