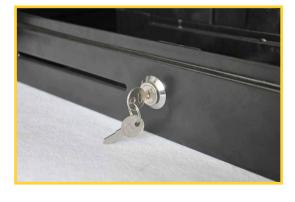

Decorated Lock Removable Interface Cable Cover

**OPERATION** 

**Drawer Lock**2-Position lock: locked open/closed, manual open, electronically driven

Interface RJ11, RJ12, USB, RS232, DCΦ2.5 /3.5 Jack, custom type

Lifecycle MTBF 1,000,000 times +

Micro Switch Cash Drawer Status Micro Switch